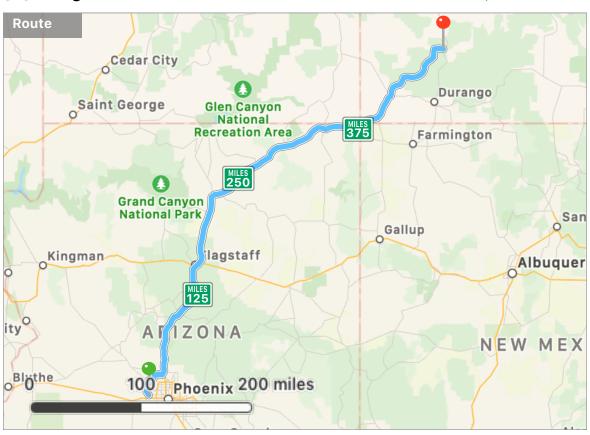

#### 78 miles

Take exit 340A to merge onto I-40 East toward

MILES 152

### 5.6 miles

Take exit 201 toward Page, US-89 North

MILES 158

### 0.3 miles

Turn left onto Country Club Dr toward US-89, I-40 BL

MILES 158

## 0.5 miles

Turn right onto US-89 N

MILES 158

### 47 miles

At the roundabout, take the second exit onto US-89 N

MILES 205

### 16 miles

Turn right onto Navajo Trail

MILES 221

### 154 miles

Turn left onto US-160

MILES 375