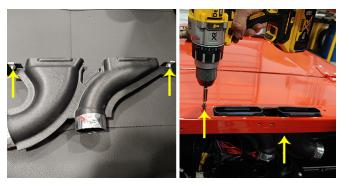

7. Score lines lightly, then cut out top layer.

8. Cut out lower section. Check fitment and trim if needed.

9. Using (2) u-clips, install duct upward with (1) pan head screw. Be sure it snaps into place, front to back.

10. Measure 20" and cut defrost hose. Remaining section should be roughly 16". Left side will be longer side.

11. Affix foam around inside edge of lower distribution bowl.

CONFIDENTIAL DOCUMENT © 2020 Mahindra Vehicle Sales and Service, Inc. All Rights Reserved. ROXOR is a registered trademark of Mahindra Vehicle Sales and Service, Inc. 12. Separate (2) register ball valves and install into (1) lower distribution bowl.