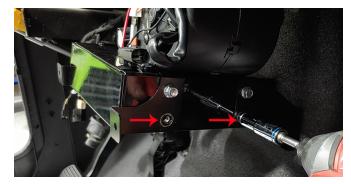

13. Remove lower (2) M6 hex bolts from heater. Repeat for opposite side of heater.

14. Install (1) lower distribution bowl re-using (4) M6 hex bolts.

15. If equipped, cut out wiper grommet section on register cover.

16. Re-install (3) M8 bolts, remove tape and re-install column cover.

17. Using (1) M6 plastic rivet, (1) pan screw right, install register cover, then re-install remaining (2) M6 torx screws.

18. Re-using (11) M6 screws, connect all connectors and re-install IP.