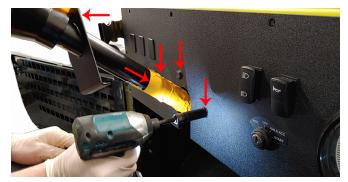

7. Score lines lightly, then cut out top layer.

8. Cut out lower section. Check fitment and trim if needed.

9. Using (2) u-clips, install duct upward with (1) pan head screw. Be sure it snaps into place, front to back.