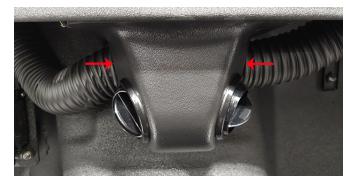

13. Remove lower (2) M6 hex bolts from heater. Repeat for opposite side of heater.

14. Install (1) lower distribution bowl re-using (4) M6 hex bolts.

15. If equipped, cut out wiper grommet section on register cover.

19. Install (2) hoses to distribution bowl.