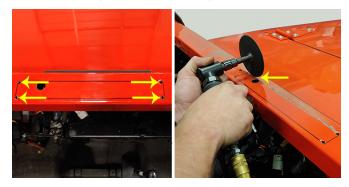

4. Using template, use suitable punch to mark (4) corners. Use(2) locator holes for centering.

5. Using template, use center punch to mark (1) outer hole for register cover.

6. Use straight edge to draw rectangle using punch marks.

7. Score lines lightly, then cut out top layer.

8. Cut out lower section. Check fitment and trim if needed.

9. Using (2) u-clips, install duct upward with (1) pan head screw. Be sure it snaps into place, front to back.