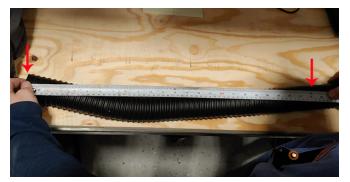

10. Measure 20" and cut defrost hose. Remaining section should be roughly 16". Left side will be longer side.

11. Affix foam around inside edge of lower distribution bowl.

CONFIDENTIAL DOCUMENT © 2020 Mahindra Vehicle Sales and Service, Inc. All Rights Reserved. ROXOR is a registered trademark of Mahindra Vehicle Sales and Service, Inc. 12. Separate (2) register ball valves and install into (1) lower distribution bowl.