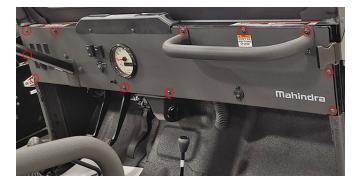

#### **INSTALLATION PROCEDURE**

1. Remove (11) M6 T30 torx screws.

2. Carefully pry out steering column cover and tape to steering wheel.

3. Remove (3) M8 bolts, tape cover and column, disconnect switches and remove instrument panel.

16. Re-install (3) M8 bolts, remove tape and re-install column cover.

17. Using (1) M6 plastic rivet, (1) pan screw right, install register cover, then re-install remaining (2) M6 torx screws.

18. Re-using (11) M6 screws, connect all connectors and re-install IP.