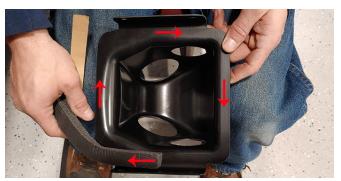

10. Measure 20" and cut defrost hose. Remaining section should be roughly 16". Left side will be longer side.

11. Affix foam around inside edge of lower distribution bowl.

CONFIDENTIAL DOCUMENT © 2020 Mahindra Vehicle Sales and Service, Inc. All Rights Reserved. ROXOR is a registered trademark of Mahindra Vehicle Sales and Service, Inc. 12. Separate (2) register ball valves and install into (1) lower distribution bowl.

13. Remove lower (2) M6 hex bolts from heater. Repeat for opposite side of heater.

14. Install (1) lower distribution bowl re-using (4) M6 hex bolts.

15. If equipped, cut out wiper grommet section on register cover.