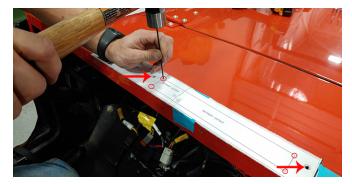

4. Using template, use suitable punch to mark (4) corners. Use(2) locator holes for centering.

5. Using template, use center punch to mark (1) outer hole for register cover.

6. Use straight edge to draw rectangle using punch marks.