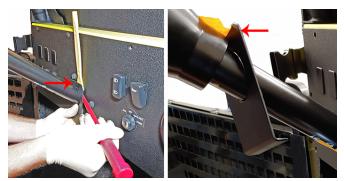

#### **INSTALLATION PROCEDURE**

1. Remove (11) M6 T30 torx screws.

2. Carefully pry out steering column cover and tape to steering wheel.

3. Remove (3) M8 bolts, tape cover and column, disconnect switches and remove instrument panel.