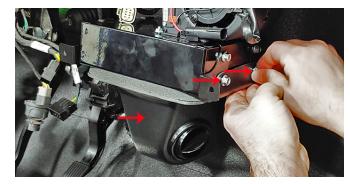

#### **INSTALLATION PROCEDURE**

1. Remove (11) M6 T30 torx screws.

2. Carefully pry out steering column cover and tape to steering wheel.

3. Remove (3) M8 bolts, tape cover and column, disconnect switches and remove instrument panel.