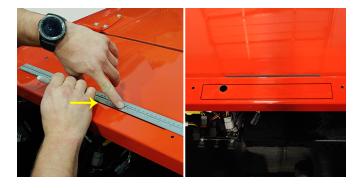

4. Using template, use suitable punch to mark (4) corners. Use(2) locator holes for centering.

5. Using template, use center punch to mark (1) outer hole for register cover.

6. Use straight edge to draw rectangle using punch marks.