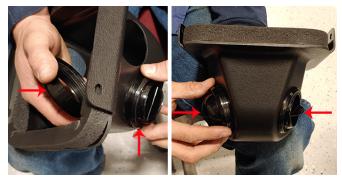

10. Measure 20" and cut defrost hose. Remaining section should be roughly 16". Left side will be longer side.

11. Affix foam around inside edge of lower distribution bowl.

CONFIDENTIAL DOCUMENT © 2020 Mahindra Vehicle Sales and Service, Inc. All Rights Reserved. ROXOR is a registered trademark of Mahindra Vehicle Sales and Service, Inc. 12. Separate (2) register ball valves and install into (1) lower distribution bowl.

13. Remove lower (2) M6 hex bolts from heater. Repeat for opposite side of heater.

14. Install (1) lower distribution bowl re-using (4) M6 hex bolts.

15. If equipped, cut out wiper grommet section on register cover.