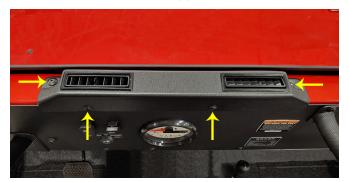

16. Re-install (3) M8 bolts, remove tape and re-install column cover.

17. Using (1) M6 plastic rivet, (1) pan screw right, install register cover, then re-install remaining (2) M6 torx screws.

18. Re-using (11) M6 screws, connect all connectors and re-install IP.