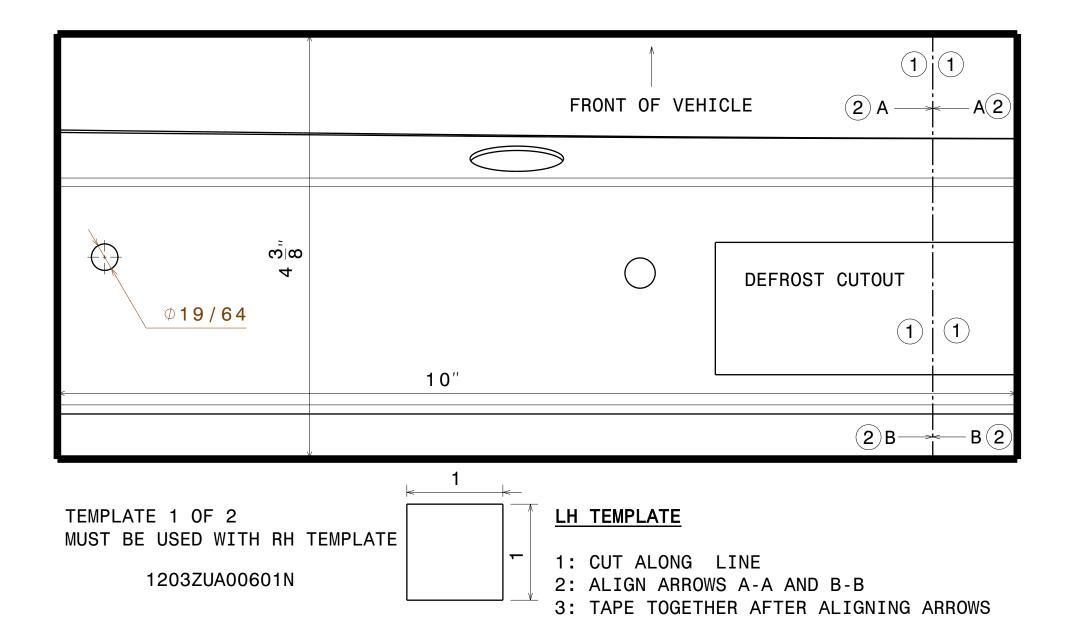

4. Using template, use suitable punch to mark (4) corners. Use(2) locator holes for centering.

5. Using template, use center punch to mark (1) outer hole for register cover.

6. Use straight edge to draw rectangle using punch marks.

7. Score lines lightly, then cut out top layer.

8. Cut out lower section. Check fitment and trim if needed.

9. Using (2) u-clips, install duct upward with (1) pan head screw. Be sure it snaps into place, front to back.