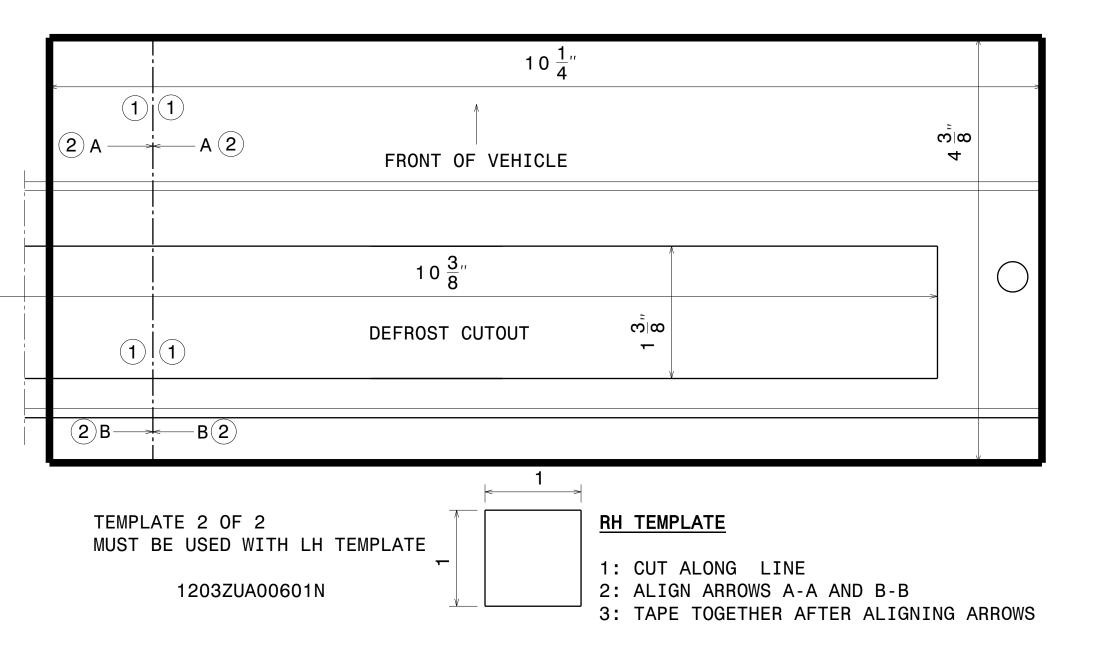

4. Using template, use suitable punch to mark (4) corners. Use(2) locator holes for centering.

5. Using template, use center punch to mark (1) outer hole for register cover.

6. Use straight edge to draw rectangle using punch marks.

7. Score lines lightly, then cut out top layer.

8. Cut out lower section. Check fitment and trim if needed.

9. Using (2) u-clips, install duct upward with (1) pan head screw. Be sure it snaps into place, front to back.