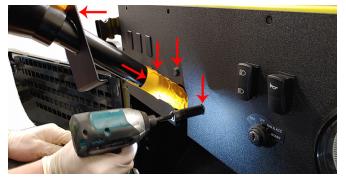

13. Remove lower (2) M6 hex bolts from heater. Repeat for opposite side of heater.

14. Install (1) lower distribution bowl re-using (4) M6 hex bolts.

15. If equipped, cut out wiper grommet section on register cover.

16. Re-install (3) M8 bolts, remove tape and re-install column cover.

17. Using (1) M6 plastic rivet, (1) pan screw right, install register cover, then re-install remaining (2) M6 torx screws.

18. Re-using (11) M6 screws, connect all connectors and re-install IP.