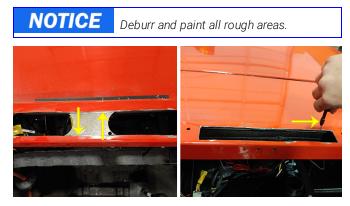

7. Score lines lightly, then cut out top layer.

8. Cut out lower section. Check fitment and trim if needed.

9. Using (2) u-clips, install duct upward with (1) pan head screw. Be sure it snaps into place, front to back.